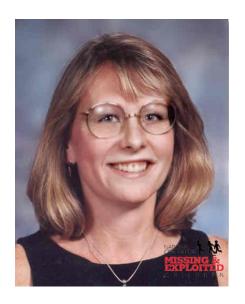

## SUZANNE SCHULTZ

**DOB:** April 2, 1961

Missing: December 1, 1978

Age Now: 51 Sex: Female Race: White

**Hair Color:** Brown **Eye Color:** Green

Height: 5'6"
Weight: 120 lbs.

**Missing From:** Black Earth,

WI