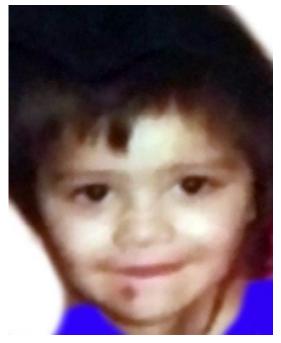

## **BRADLEE REYNA**

Age: 8 DOB: 12/21/2006

Sex: Male Race: Biracial

Hair: Brown Eyes: Brown

Height: 2'7" Weight: 35 lbs

Missing From: MADISON, WI Missing Since: 05/29/2009

**STACY REYNA** 

Age: 9 DOB: 08/20/2005

Sex: Female Race: Biracial

Hair: Brown Eyes: Brown

Height: 2'5" Weight: 42 lbs

Details: Bradlee and Stacy were last seen on May 29, 2009. They may be in the company of their father. Bradlee and Stacy are biracial. They are White and Hispanic. Stacy's ears are pierced. Although Bradlee and Stacy are missing from Madison, Wisconsin, the Waseca County Sheriff's Office is interested in their whereabouts.