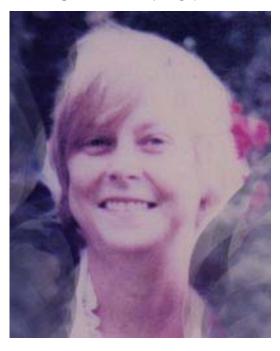

## CHERYL A. DUVALL

**DOB:** July 16, 1950

Missing: October 1, 1988

Age Now: 62 Sex: Female Race: White

Hair Color: Blonde Eye Color: Blue Height: 5'2"

Weight: 100 lbs.

Missing From: Manitowoc, WI

## General information:

Identifying characteristics: 13 sets of ribs (Adams Ribs), decayed teeth, and previously fractured foot. Cheryl also went by the name of Cheryl Spaeth. Cheryl was last known to be in the Manitowoc, WI area in the fall of 1988. If you have any information no this case, please contact the Manitowoc County Sheriff's Department.