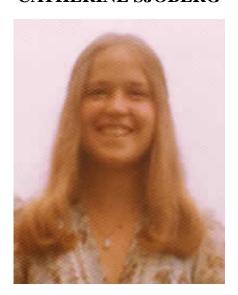

## **CATHERINE SJOBERG**

**DOB:** January 15, 1957 **Missing:** June 5, 1974

Age Now: 55 Sex: Female Race: White

**Hair Color:** Brown **Eye Color:** Green

Height: 5'5" Weight: 120 lbs.

**Missing From:** Concord, WI

## General information:

Catherine's photo is shown age-progressed to 47 years. She was last seen leaving her high school prom during the early morning hours of June 5, 1974. She has not been seen or heard from since. Her nickname is Cathy.